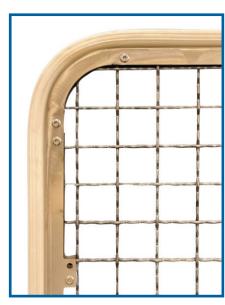

## **All New Abrasion Resistant APEX Panels**

Introducing Rotex Abrasion Resistant Apex Panels – engineered for superior durability, to maximize uptime, reduce yearly maintenance costs, and extend screen panel life in abrasive applications. We are now offering three levels of Apex screen panel type, Standard, Premium and Ultimate, for you to choose from based on your application.

## **REQUIREMENTS**

- 10M or coarser
- Apex product line panels.
- Abrasive applications oil seeds, roofing granules, glass, etc.

Reach out to our Aftermarket team to determine if our new Abrasion Resistant Apex Panels are a good fit for your application.