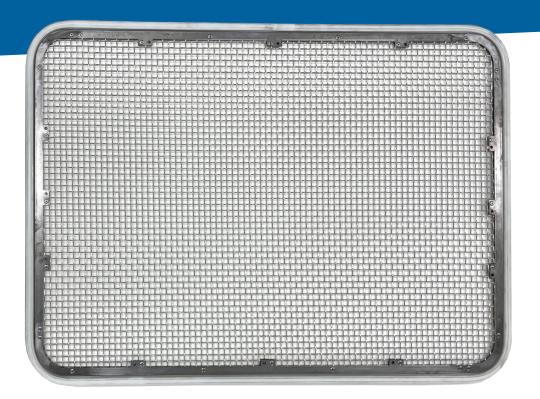

## **All New Abrasion Resistant APEX Panels**

Introducing Rotex Abrasion Resistant Apex Panels – engineered for superior durability, to maximize uptime, reduce yearly maintenance costs, and extend screen panel life in abrasive applications. We are now offering three levels of Apex screen panel type, Standard, Premium and Ultimate, for you to choose from based on your application.

## **REQUIREMENTS**

- 10M or coarser
- Apex product line panels.
- Abrasive applications oil seeds, roofing granules, glass, etc.

Reach out to our Aftermarket team to determine if our new Abrasion Resistant Apex Panels are a good fit for your application.