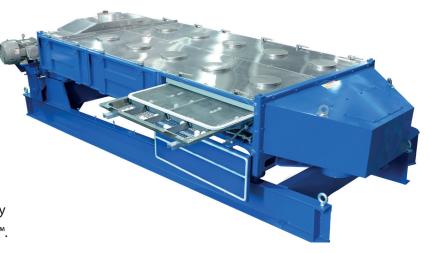

# Maximum efficiency. Minimal downtime.

The APEX™ industrial screener boasts extremely precise product separations (thanks to Gyratory Reciprocating Motion and a sleek ergonomic design that enables one-person inspections and maintenance. Increase profitability and safety while decreasing downtime with APEX™.

APEX™ Industrial Separator

#### **How It Works**

Rotex patented the innovative concept of Gyratory Reciprocating Motion and perfected it over years of lab testing, custom installations and field experience. No other solution combines low-angle screening with long-stroke and low-frequency characteristics in a single machine. This dynamic combination results in greater efficiencies, superior particle accuracies and higher yields.

# Three motions. One machine.

Apex Screeners produce the highest yields of consistent on-spec product