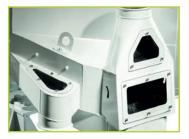

#### Tail-end Discharge Chute

Heavy-duty discharge chute directs separated fraction flows to desired outlet locations. Available with or without aspiration, hinged access and dust-vent connections.

#### **Aspiration Discharge Chutes**

- Remove unwanted, lightweight particles from the product stream.
- Adjust for various products and rates.
- Product has less foreign material and dust exposure is reduced.
- Multiple fraction aspiration options are available.