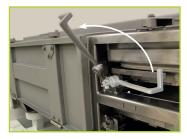

#### Toolless Cams

No tools are required for screen change outs, ensuring proper installation every time. Poka-yoke design eliminates the possibility of incorrect installation, improving the life of your screener.