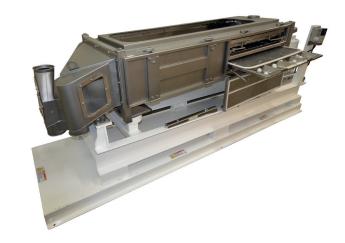

APEX™ Industrial Separator

#### Tail-end Discharge Chute

Heavy-duty discharge chute directs separated fraction flows to desired outlet locations. Available with or without aspiration, hinged access and dust-vent connections.