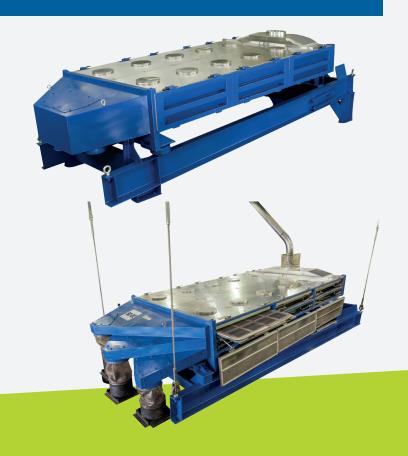

### **Floor Mounting**

Because the APEX™ counterbalanced drive has low transmitted forces, the APEX™ can be floormounted in properly designed structures, a design feature unique to this type of equipment.

# **Cable Suspension**

APEX™ Screeners can be cable-suspended from the four corners of the machine, thereby isolating screening forces from the surrounding structure. Note that certain APEX™ models can only be cable-suspended.