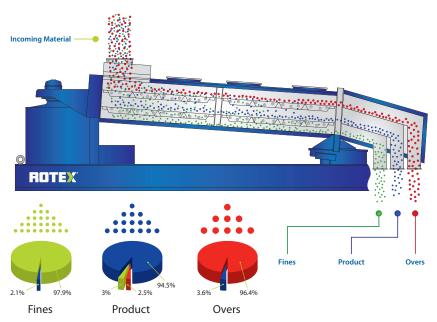

#### **How It Works**

Rotex patented the innovative concept of Gyratory Reciprocating Motion and perfected it over years of lab testing, custom installations and field experience. No other solution combines low-angle screening with long-stroke and low-frequency characteristics in a single machine. This dynamic combination results in greater efficiencies, superior particle accuracies and higher yields.

# Three motions. One machine.

Apex Screeners produce the highest yields of consistent on-spec product

Increased Screening Performance

All Rotex machines deliver greater efficiencies, superior particle accuracies and higher yields.

Longevity and Durability

Rotex drives are designed for long-term, trouble-free service with minimal maintenance required.